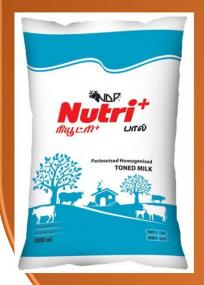

Customer priority comes first to us always. Currently, we process and supply the following range of milk

- ✓ Toned Milk [TM]
- ✓ Double Toned Milk [DTM]
- ✓ Standardized Milk [SM]
- ✓ Full Cream Milk [FCM]
- ✓ Curd

Toned Milk
[TM]

Double Toned Milk
[DTM]

Standardized Milk [SM]

Full Cream
Milk [FCM]

Curd