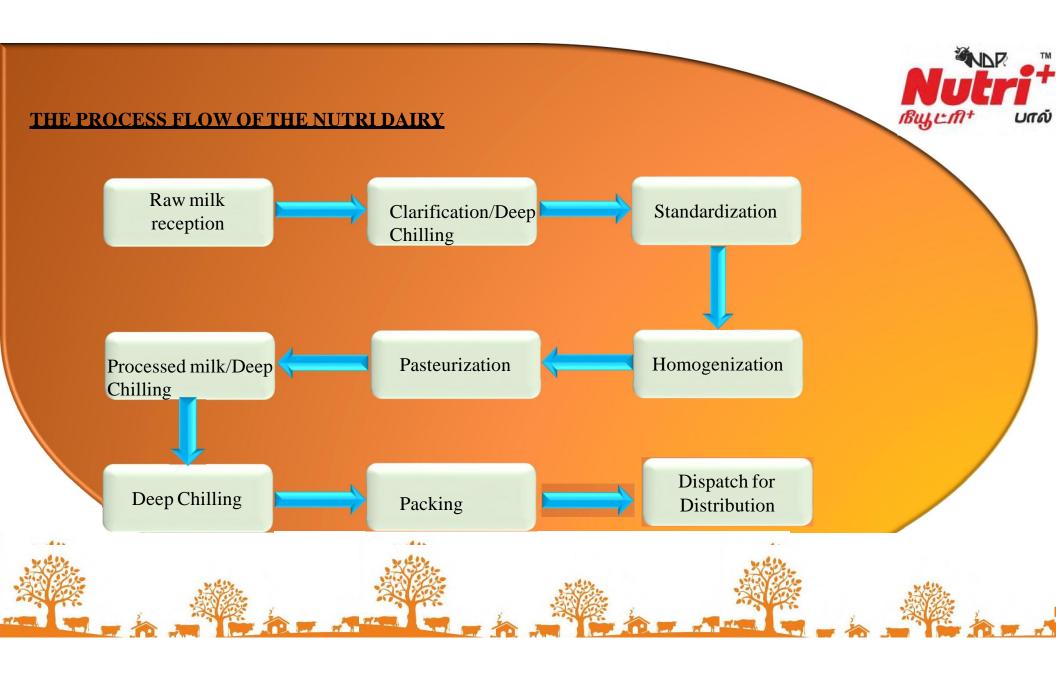

#### THE PROCESS FLOW OF THE NUTRI DAIRY

#### **RAW MILK RECEPTION:**

Raw milk received through insulated road/rail tankers at a very low temperature thus retaining the freshness of milk. The milk goes for more than 15 stringent quality tests before it is accepted for the processing of milk. Milk achieved from individual producers is checked for all basic quality parameters meeting the company specification and required norms at respective collection and chilling centers. Milk is then supplied to the dairy units through insulated milk tankers at <4degree C.

#### **PROCESSING OF MILK IN 4 STAGES:**

- ✓ Clarification
- ✓ Standardization
- ✓ Homogenization
- ✓ Pasteurization

## **CLARIFICATION:**

The chilled milk from the silos goes to the clarifier after pre-heating. The clarifier spins the milk at very high speed, removing all the dust particles that are invisible to naked eyes.

#### **STANDARDIZATION & Process:**

MBRT Test for Milk five Hour to re chill milk to 14 stringent quality Test

Milk from different Fat and SNF Procurement milk standardization Fcm Milk will be fat 6 snf 9,Sm Milk Fat 4.5 SNf 8.5 ,Tone Milk Fat 3.5 Snf 8,5 Double Tone Milk Fat 1.5 Snf 8,5 make Milk, so as to deliver the milk to consumers as per prescribed norms of FSSAI.

## **HOMOGENIZATION:**

In this process, the milk is processed at very high pressure during which the large fat globules presently in milk are broken down into tiny droplets. The milk fat gets evenly distributed in the milk and milk become whiter and thicker. Milk is

## **PASTEURIZATION:**

The milk is then pasteurized, named after Louis Pasteur, a French Scientist who invented the process to use in wine. Pasteurization was first applied by Dr. Soxhiet of Germany. This involves heating of milk to 72 degree Celsius for 15 second and then cooling it down to 4 degree Celsius. The process kills all pathogenic bacteria present in the milk making. It makes milk safe for consumption. Pasteurization, unlike boiling does not affect the nutritional value of the milk.