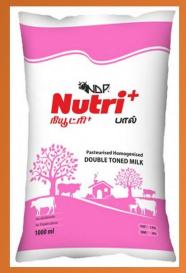

Customer priority comes first to us always. Currently, we process and supply the following range of milk

- ✓ Toned Milk [TM]
- ✓ Double Toned Milk [DTM]
- ✓ Standardized Milk [SM]
- ✓ Full Cream Milk [FCM]
- ✓ Curd

Toned Milk
[TM]

Double Toned Milk
[DTM]

Standardized Milk [SM]

Full Cream
Milk [FCM]

Curd