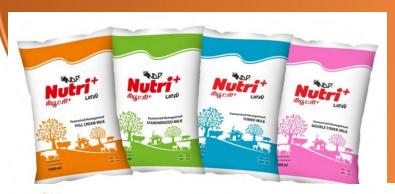

Customer priority comes first to us always. Currently, we process and supply the following range of milk

- ✓ Toned Milk [TM]
- ✓ Double Toned Milk [DTM]
- ✓ Standardized Milk [SM]
- ✓ Full Cream Milk [FCM]
- ✓ Curd

Toned Milk
[TM]

Double Toned Milk
[DTM]

Standardized Milk [SM]

Full Cream
Milk [FCM]

Curd